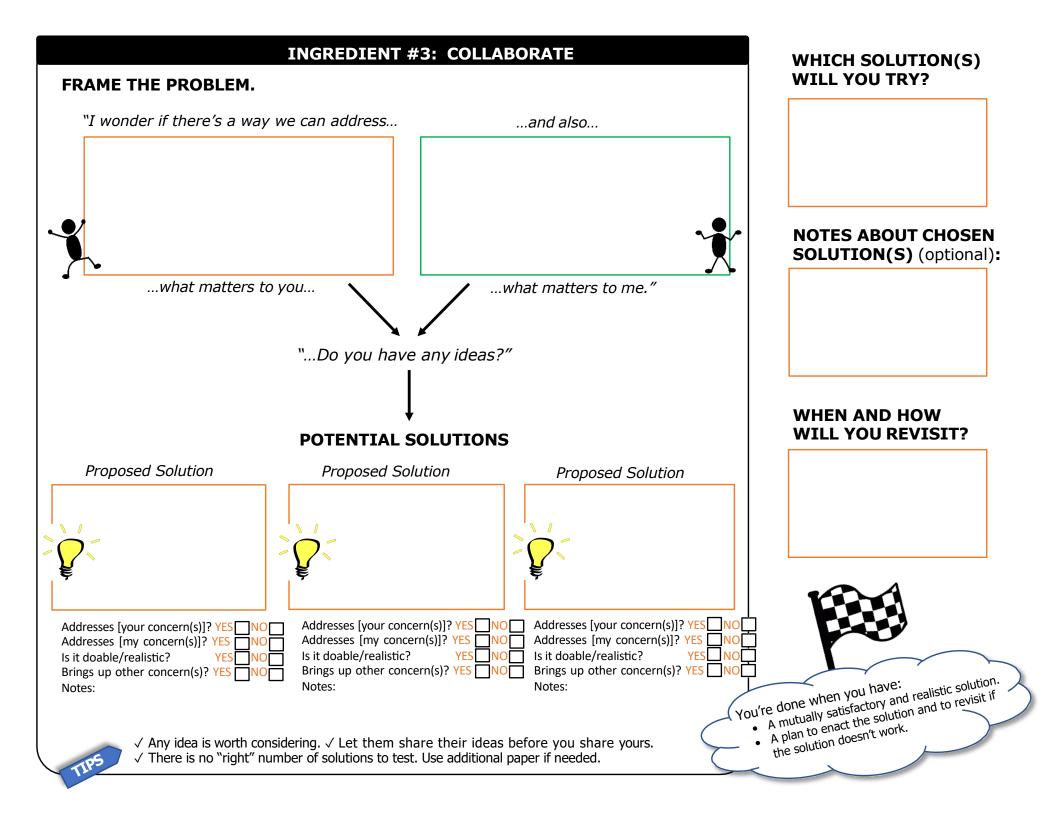

## Plan B Organizer for \_\_\_\_\_ on \_\_\_

Instructions: Complete  $\underline{\text{solid boxes}}$   $\underline{\textit{before}}$  Plan B, and  $\underline{\text{dotted boxes}}$   $\underline{\textit{during}}$  Plan B.

| PLAN B PREPARATION                                                                                                                                                                                                                                                                |    |                                 |
|-----------------------------------------------------------------------------------------------------------------------------------------------------------------------------------------------------------------------------------------------------------------------------------|----|---------------------------------|
| WHAT is the problem (not behavior) to focus on                                                                                                                                                                                                                                    | ?  | WHO will have the conversation? |
| WHEN, WHERE and WHILE DOING WHAT?                                                                                                                                                                                                                                                 |    |                                 |
| ✓ Have the conversation at a time and in a place where everyone of problem. ✓ If your relationship is not strong, start or problem.                                                                                                                                               |    |                                 |
| INGREDIENT #1: EMPATHI                                                                                                                                                                                                                                                            | ZE | INGREDIENT #2: SHARE            |
| HOW WILL YOU START the conversation?                                                                                                                                                                                                                                              |    | WHAT IS YOUR CONCERN(S)?        |
| → Be specific. → Don't focus on the behavior. → Stick to the factory of Finish by asking, "What's up?" or "Can you fill me in?" or "What' As you GATHER INFORMATION  …What clarifying questions might you ask?  …What educated guesses might you make?  WHAT IS THEIR CONCERN(S)? |    | solutions.                      |